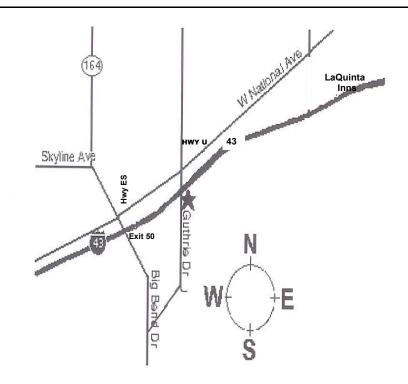

## From I94 (North or South), to 894 West toward Madison, take I43 toward Beloit

**From the East:** Take I-43 south from Milwaukee. Turn right at Exit # 50 - Hwy 164 (Big Bend Road). Turn right (north) on Hwy 164. Go approximately 1/8 mile to National Avenue (Hwy ES) and turn right at the lights (MacDonald's). Take National Avenue (ES) east just over 1 mile. Turn right on Guthrie Drive (Hwy U) and go 1/8 mile, club is on the left.

**From the West:** Take I-43 north from Beloit. Turn left at Exit 50 - Hwy 164 (Big Bend Road). Go approximately 1/8 mile to National Avenue (Hwy ES) and turn right at the lights (MacDonald's). Take National Avenue (ES) east just over 1 mile. Turn right on Guthrie Drive (Hwy U) and go 1/8 mile, club is on the left.

**From the North:** Take Hwy 164 south from Waukesha to National Avenue (Hwy ES). Turn left at the lights (gas station) and go east just over 1 mile. Turn right on Guthrie Drive (Hwy U), go 1/8 mile, club is on the left.

**From the South:** Take Hwy 164 north from Big Bend to National Avenue (Hwy ES). Turn right at the lights (MacDonald's) and go east just over 1 mile. Turn right on Guthrie Drive (Hwy U) and go 1/8 mile, club is on the left.